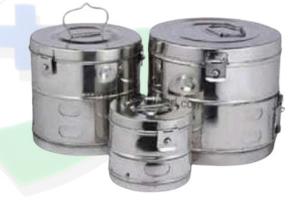

12" x 8" 18"x 12" x 3 Baby Tray

STAINLESS STEEL KIDNEY TRAY

Size (Inch) Size (Inch) 6" 10" 8" 12"

STAINLESS STEEL CATHETER TRAY WITH COVER

Size (Inch)

8"x3"

16"x4"

Dressing Drums Seamless (Joint Less) & (Jointed)

#### **Description:**

Dressing Drums are used for sterilizing and storing various types of dressings, instruments and surgical requisites that are used by the patients in a disinfected way. These drums are made from high quality hard stainless steel with different layers such that more items can be kept inside it. It also has holes that allow exhausting the stream from outside. Dressing drum is a vital part in a hospital as we believe that only the germ-free environment can bring the patients into good conditions.

#### Features:

Dressing drums at Maxlife are available in different sizes.

Made of stainless steel 202 & 304 grade.

Products that have been mentioned as Super Deluxe are made up of heavy quality.

Available in both construction jointed and seamless.

Highly reliable and durable.

Can be used to store sterile bathrobes, dressings, and operational linen etc.

Dressing Drums Seamless (Joint Less)

| Size D x H (Inch) | Size D x H (Inch) |
|-------------------|-------------------|
| 6" x 4"           | 6" x 6"           |
| 9" x 5"           | 9" x 9"           |
| 11" x 5"          | 11" x 9"          |
| 14" x 5"          | 14" x 9"          |
| 15"x12"           | 12"x10"           |
| 9" x 18"          | 9" x 18"          |