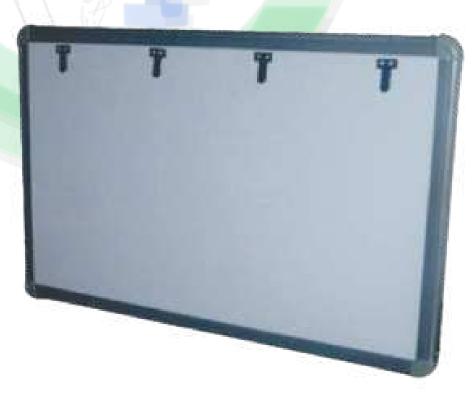

#### X- Ray Viewer Double Film

- Long life approximate LED's life 50,000 hrs
- Uniform light at the total surface area
- No heat emission
- Wall mounted
- Can be used for tracing on X-Ray
- Auto-sensor
- Overall size: 490 X 765 X 60 mm
- Screen size: 430 X 710 mm

#### X- Ray Viewer Three Film

- Long life approximate LED's life 50,000 hrs
- Uniform light at the total surface area
- No heat emission
- Wall mounted
- Can be used for tracing on X-Ray
- Separate On/Off switch for each film
- Overall size: 490 X 1120 X 60 mm
- Screen size: 430 X 1060 mm

#### X- Ray Viewer Four Film

- Long life approximate LED's life 50,000 hrs
- Uniform light at the total surface area
- No heat emission
- Wall mounted
- Can be used for tracing on X-Ray
- Separate On/Off switch for each film
- Overall size: 490 X 1500 X 60 mm
- Screen size: 430 X 1425 mm