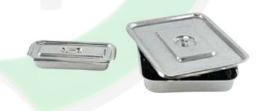

12" x 8" 18"x 12" x 3 Baby Tray

STAINLESS STEEL KIDNEY TRAY

Size (Inch) Size (Inch) 6" 10" 8" 12"

STAINLESS STEEL CATHETER TRAY WITH COVER

Size (Inch)

8"x3"

16"x4"

Dressing Drums Seamless (Joint Less) & (Jointed)