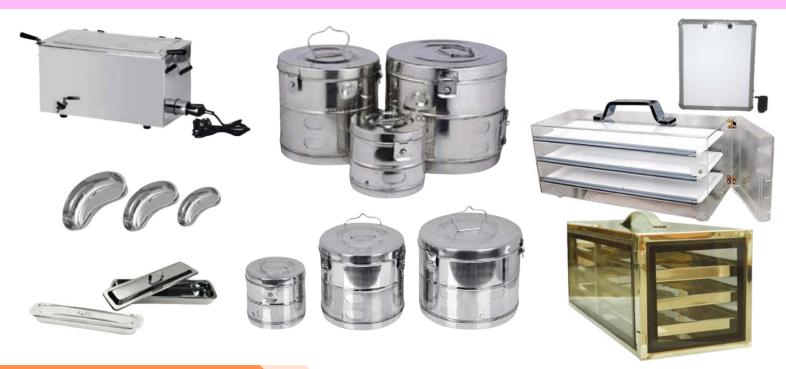

#### Description:

Electric Instrument Sterilizer is the perfect solution for eliminating bacteria and viruses from your surgical instruments. Constructed with the highest quality stainless steel, this sterilizer is incredibly durable and easy to use. Its advanced design ensures maximum efficiency, making it one of the most dependable tools in your clinic, hospital, nursing home. With its ability to quickly reduce germs and microor ganisms, you can rest assured that your medical supplies are germfree when using this Instrument Sterilizer.

#### Features:

Its body is made of Medical grade SS. Electrically operated with immersion heater, Power source 220v/50hz With Handles for Lid and Base Can be used for Medical and Dental both

| Size (Inch)   | Size (Inch)                  |
|---------------|------------------------------|
| 8" x 5" x 5"  | 18"x8"x8"                    |
| 10"x5"x5"     | 20" x 8" x 8"                |
| 12* x 6"x 6"  | 24' x 8" x 8"                |
| 14"x6"'x6"    | 24'x12"W                     |
| 16"x6"x6"     | 24" x 12" x 12, <sup>r</sup> |
| 16" x8 M x8 M |                              |