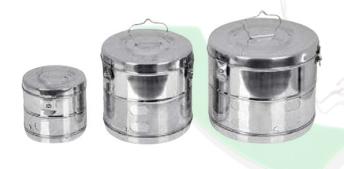

#### **Description:**

Dressing Drums are used for sterilizing and storing various types of dressings, instruments and surgical requisites that are used by the patients in a disinfected way. These drums are made from high quality hard stainless steel with different layers such that more items can be kept inside it. It also has holes that allow exhausting the stream from outside. Dressing drum is a vital part in a hospital as we believe that only the germ-free environment can bring the patients into good conditions.

#### Features:

Dressing drums at Maxlife are available in different sizes.

Made of stainless steel 202 & 304 grade.

Products that have been mentioned as Super Deluxe are made up of heavy quality.

Available in both construction jointed and seamless.

Highly reliable and durable.

Can be used to store sterile bathrobes, dressings, and operational linen etc.

Dressing Drums Seamless (Joint Less)

| Size D x H (Inch) | Size D x H (Inch) |
|-------------------|-------------------|
| 6" x 4"           | 6" x 6"           |
| 9" x 5"           | 9" x 9"           |
| 11" x 5"          | 11" x 9"          |
| 14" x 5"          | 14" x 9"          |
| 15"x12"           | 12"x10"           |
| 9" x 18"          | 9" x 18"          |

| Size D x H (Inch) | Size D x H (Inch) |
|-------------------|-------------------|
| 6"x4"             | 6" x 6"           |
| 11" x 5"          | 8" x 8"           |
| 12"x10"           | 9"x9"             |
| 14"x10"           | 11" x 9"          |
| 9*' x 6"          | 15" x12"          |
| 9" x 18"          | 9" x 18"          |