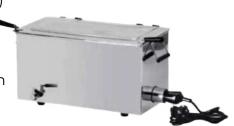

### **TRAY**

| Size (Inch) | Size (Inch) |  |
|-------------|-------------|--|
| 8' x 6"     | 12" × 10"   |  |
| 9" x 6"     | 14" x 10"   |  |
| 10"x8"      | 12" x 15"   |  |
| 11" × 7"    | 18" x 12"   |  |

12" x 8" 18"x 12" x 3 Baby Tray

STAINLESS STEEL KIDNEY TRAY

Size (Inch) Size (Inch) 6" 10" 8" 12"

STAINLESS STEEL CATHETER TRAY WITH COVER

Size (Inch)

8"x3"

16"x4"

Dressing Drums Seamless (Joint Less) & (Jointed)