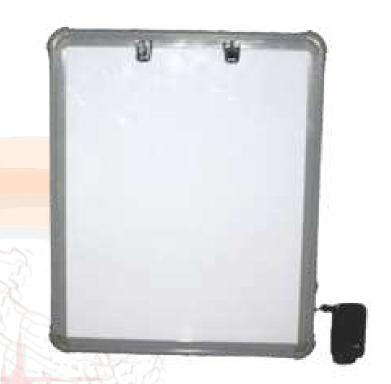

## X-RAY ILLUMINATOR

X-Ray Viewer Single Film Compact, Solid with Backlight of LED Based Panel

#### X- Ray Viewer Single Film

- · Long life approximate LED's life 50,000 hrs
- Uniform light at the total surface area
- No heat emission
- Wall mounted
- Can be used for tracing on X-Ray
- Auto-sensor
- Overall size: 410 X 490 X 60 mm
- Screen size: 430 X 355 mm