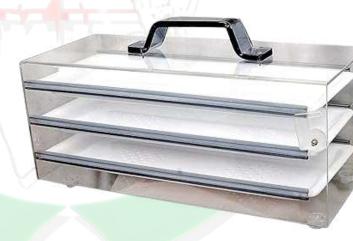

## **Stainless Steel**

1] Size: 8" X 4" X 4" Single Tray 2] Size:- 10" X 4" X 4" **Double Tray** 3] Size :- 12" X 4" X 4" Double Tray 4] Size :- 14" X 8" X 6" Three Tray 5] Size:- 18" X 8" X 6" **Three Tray** 6] Size :- 21" X 8" X 6" Three Tray Three Tray 7] Size :- 24" X 8" X 8" 7] Size :- 28" X 8" X 8" Three Tray

## **Acralic**

#### 1] Size: 8" X 4" X 4" Single Tray

2] Size:- 10" X 4" X 4" **Double Tray** 

3] Size :- 12" X 4" X 4" Double Tray

4] Size :- 14" X 8" X 6" Three Tray

5] Size:- 18" X 8" X 6" Three Tray

6] Size :- 21" X 8" X 6" Three Tray

7] Size :- 24" X 8" X 8" Three Tray

7] Size :- 28" X 8" X 8" Three Tray