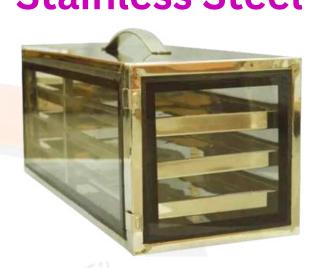

### **FORMALIN CHAMBER**

## **Stainless Steel**

1] Size: 8" X 4" X 4" Single Tray 2] Size:- 10" X 4" X 4" **Double Tray** 3] Size :- 12" X 4" X 4" Double Tray 4] Size :- 14" X 8" X 6" Three Tray 5] Size:- 18" X 8" X 6" **Three Tray** 6] Size :- 21" X 8" X 6" Three Tray Three Tray 7] Size :- 24" X 8" X 8" 7] Size :- 28" X 8" X 8" Three Tray

## **Acralic**

#### 1] Size: 8" X 4" X 4" Single Tray

2] Size:- 10" X 4" X 4" **Double Tray** 

3] Size :- 12" X 4" X 4" Double Tray

4] Size :- 14" X 8" X 6" Three Tray

5] Size:- 18" X 8" X 6" Three Tray

6] Size :- 21" X 8" X 6" Three Tray

7] Size :- 24" X 8" X 8" Three Tray

7] Size :- 28" X 8" X 8" Three Tray