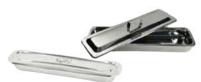

### **TRAY**

| Size (Inch) | Size (Inch) |  |
|-------------|-------------|--|
| 8' x 6"     | 12" × 10"   |  |
| 9" x 6"     | 14" x 10"   |  |
| 10"x8"      | 12" x 15"   |  |
| 11" × 7"    | 18" x 12"   |  |

12" x 8" 18"x 12" x 3 Baby Tray

STAINLESS STEEL KIDNEY TRAY

Size (Inch) Size (Inch) 6" 10" 8" 12"

STAINLESS STEEL CATHETER TRAY WITH COVER

Size (Inch)

8"x3"

16"x4"

Dressing Drums Seamless (Joint Less) & (Jointed)